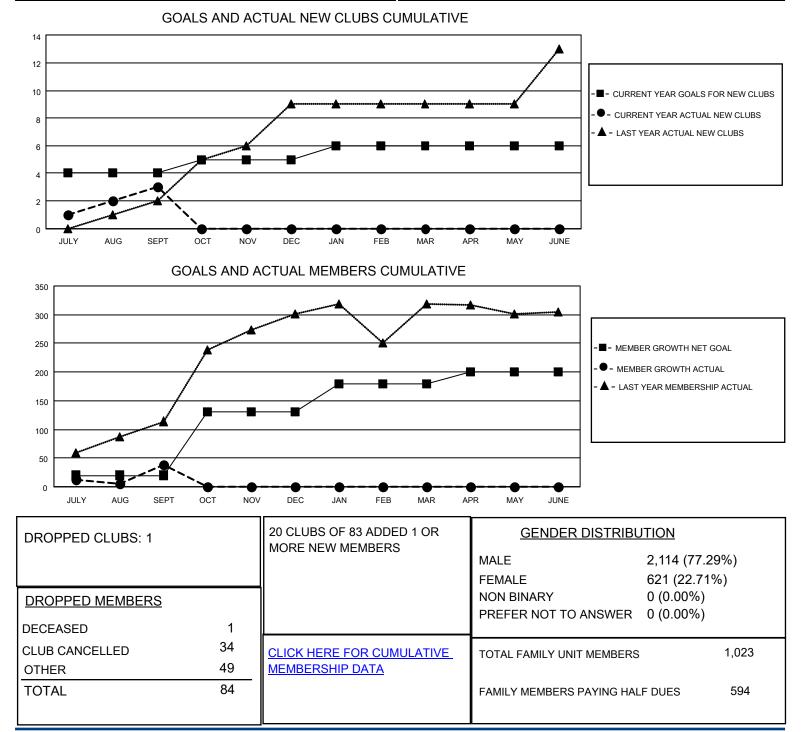

## LOCATION INDIA

District 320 F

Results as of: 9/30/2021

| Clubs                 |               |           |               | Members               |                          |                         |                                                    |
|-----------------------|---------------|-----------|---------------|-----------------------|--------------------------|-------------------------|----------------------------------------------------|
| RESULTS FOR 2021-2022 |               |           |               | RESULTS FOR 2021-2022 |                          |                         |                                                    |
| QUARTER               | NEW CLUB GOAL | NEW CLUBS | DROPPED CLUBS | QUARTER ME            | EMBER GROWTH NET<br>GOAL | MEMBER GROWTH<br>ACTUAL | DROPPED<br>MEMBERS ACTUAL<br>(including transfers) |
| JULY/AUG/SEPT         | 4             | 3         | 1             | JULY/AUG/SEPT         | 20                       | 129                     | 84                                                 |
| OCT/NOV/DEC           | 1             | 0         | 0             | OCT/NOV/DEC           | 110                      | 0                       | 0                                                  |
| JAN/FEB/MAR           | 1             | 0         | 0             | JAN/FEB/MAR           | 50                       | 0                       | 0                                                  |
| APR/MAY/JUNE          | 0             | 0         | 0             | APR/MAY/JUNE          | 20                       | 0                       | 0                                                  |